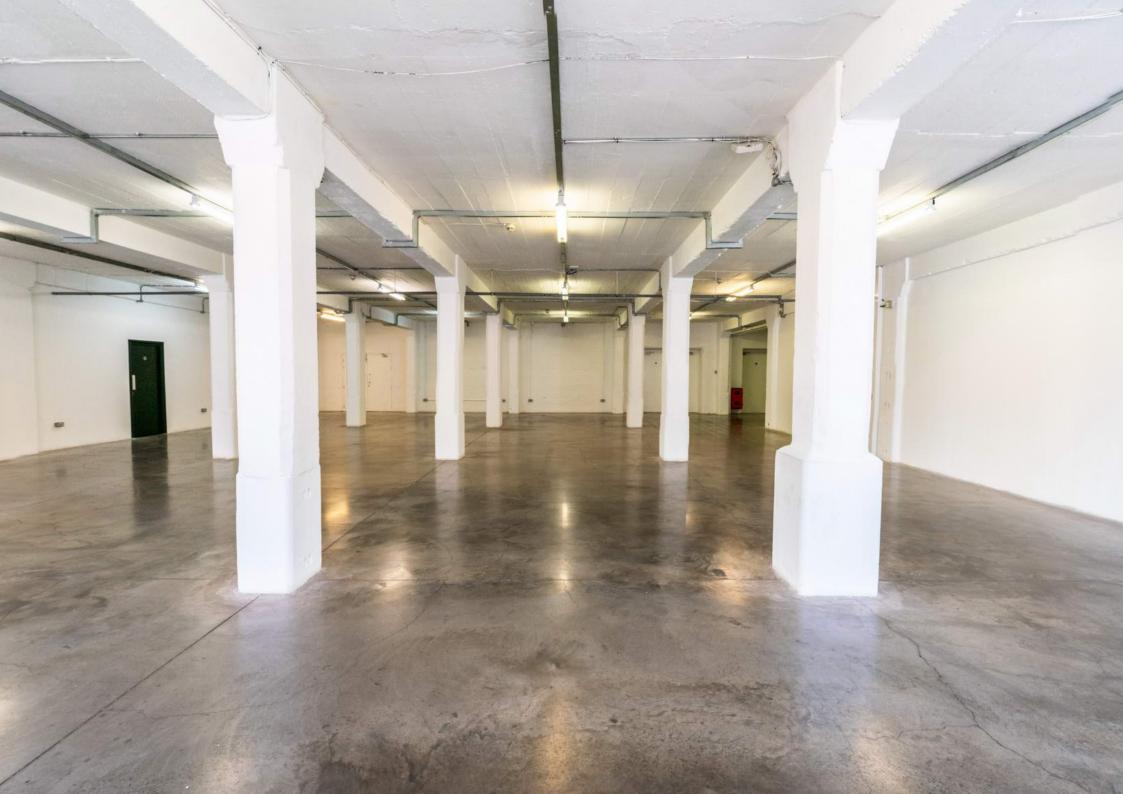

### F BLOCK G4 | EVENTS SPACE

**ABOUT** 

G4 is a versatile space with glass fronted doors, crisp white walls and polished concrete floors, that can function as a standalone space or as a gateway to the Events Building – F Block, connecting to over 100,000 sqft of space across multiple floors.

# **LEVEL**

Street Level / Raised Ground Floor

### **CEILING HEIGHT**

2.84m