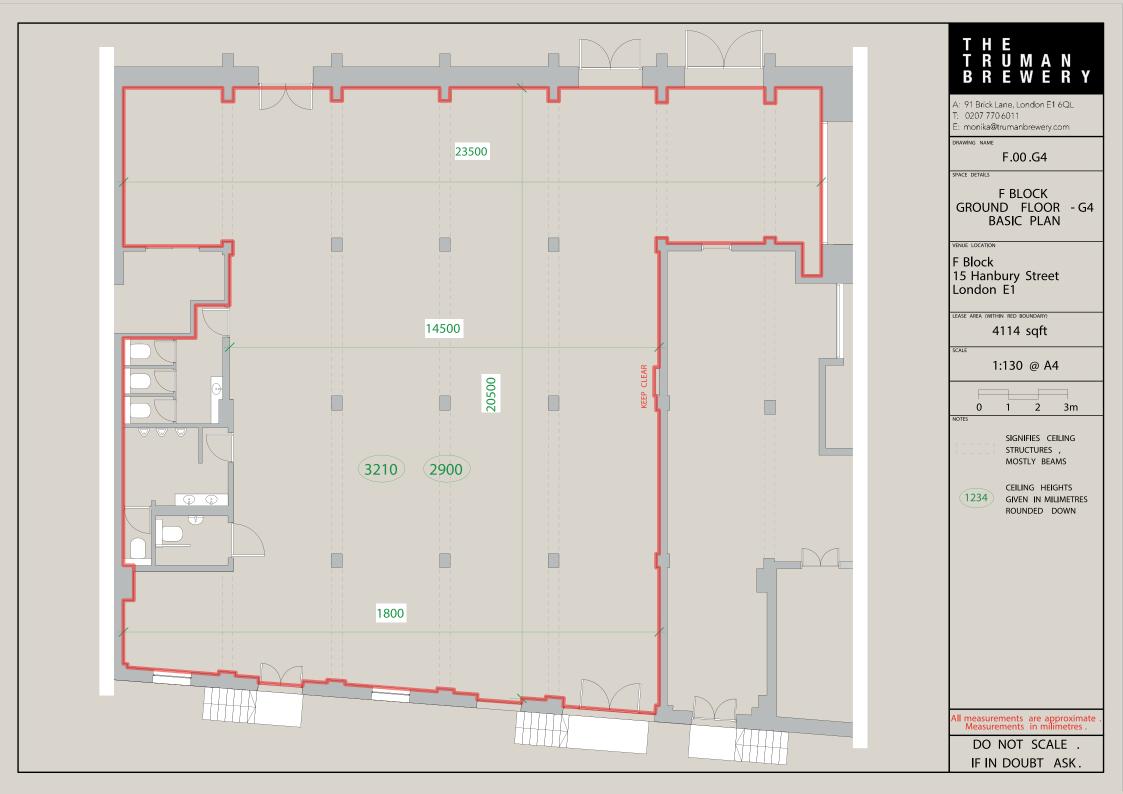

### **CAPACITY**

230, but can be increased to 490 with additional space G5

4,114 sqft

### **CEILING HEIGHT**

2.84m