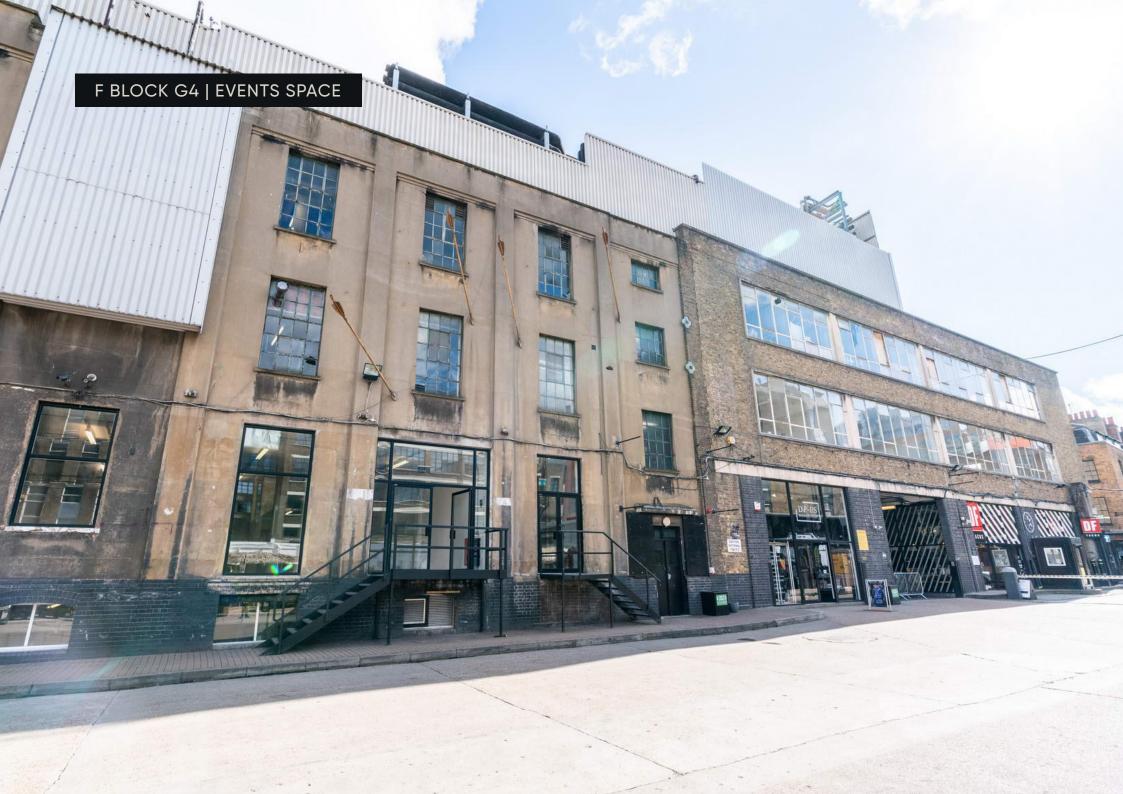

# LOCATION

G4 is located on a raised ground floor on the west side of F Block, with frontage on Ely's Yard.

The area attracts many thousands of visitors to the bustling work spaces, themed events, weekend markets, eye-popping street art, boutiques, cafes and rich diversity of restaurants.

### **ADDRESS**

Ely's Yard, London, E1 6QL

## ACCESS

Access is via Ely's Yard, with 2 staircases, each leading up to a set of front doors.