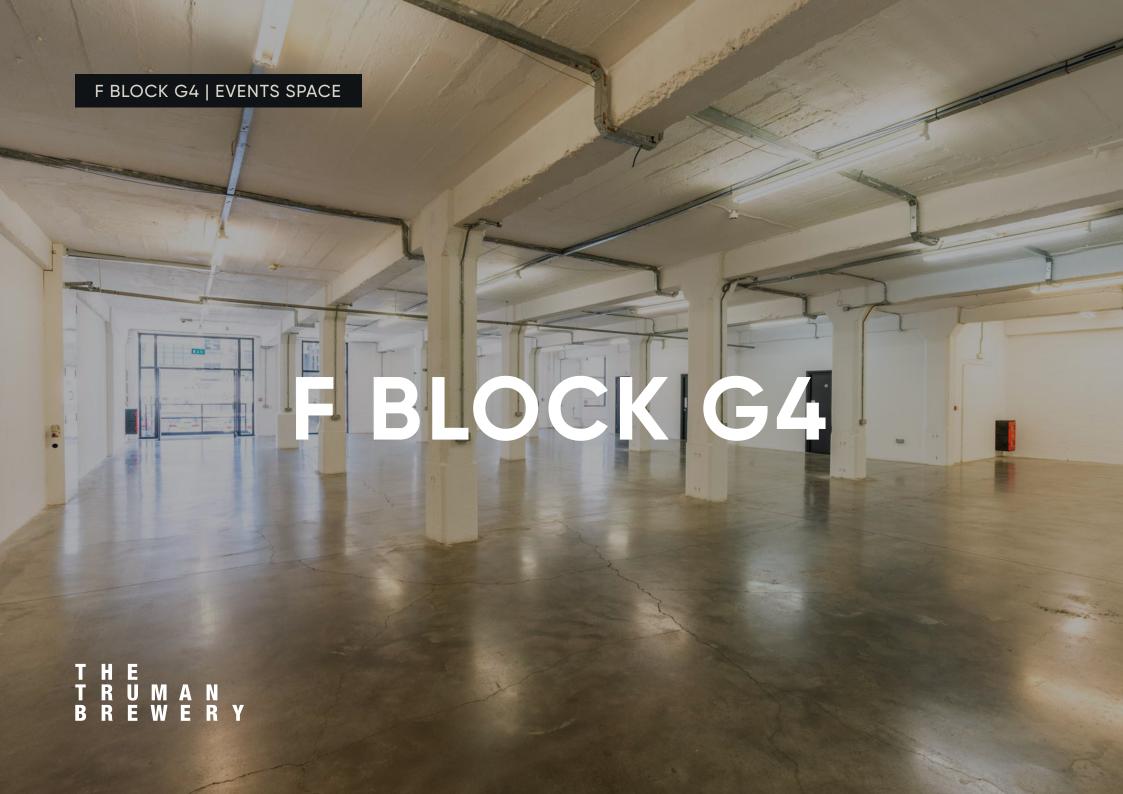

### F BLOCK G4 | EVENTS SPACE

**ABOUT** 

G4 is a versatile space with glass fronted doors, crisp white walls and polished concrete floors, that can function as a standalone space or as a gateway to the Events Building – F Block, connecting to over 100,000 sqft of space across multiple floors.

### **CAPACITY**

230, but can be increased to 490 with additional space G5

4,114 sqft

### **CEILING HEIGHT**

2.84m